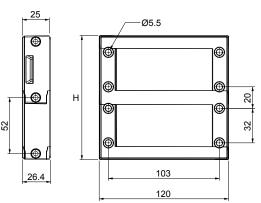

---------------------------------------------------------------------|----|

The DES 16MX splittable frames family is a modular solution for installations where a big quantity of cables need to be routed through electrical cabinets walls or machines.

This solution is not only modular but it is also a general solution that can be adopted as main cables entrance. Both cables with or without connector can be routed (32 for each module) and future updates can easily be organized in the cheapest and fastest way.

#### Technical data

Material: PP+GF

**Flammability:** self-extinguishing acc. to

UL94-V0

**Temperature:** -40°C... +155°C (static) **Features:** halogens and silicones free

### **Related products**

SPG grommets (from page 38) SPP grommets (from page 31)

#### Dimensions [mm]







P54