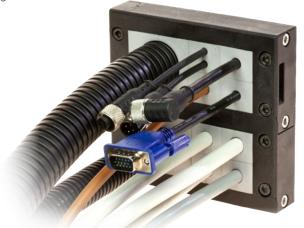

## Modular frames for cables with and without connectors

► Multiple configurations with small and big grommets

► Frame screws in AISI304 Stainless Steel

- ► IP54
- ► Strain relief according to EN 62444
- ► Sturdy construction IK10
- ► External gasket included

The DES 16MX splittable frames family is a modular solution for installations where a big quantity of cables need to be routed through electrical cabinets walls or machines.

This solution is not only modular but it is also a general solution that can be adopted as main cables entrance. Both cables with or without connector can be routed (32 for each module) and future updates can easily be organized in the cheapest and fastest way.