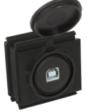

This plug-in system facilitates the design of increasingly modular machines.

| SPG W | /22 R | J45 ( | Cat.6 |
|-------|-------|-------|-------|
|       |       |       |       |

**SPG W22 HDMI** 

#### Model Code **Application** With USB 3.0 (f/f) 1731020905 **SPG W22 USB 3.0** and IP65 cap With USB-B (f/f) SPG W22 USB-B 1731020910 and IP65 cap With USB-C (f/f) SPG W22 USB-C 1731020915 and IP65 cap With USB-Mini (f/m) SPG W22 USB-Mini 1731020920 and IP65 cap With USB-Micro (f/m) SPG W22 USB-Micro 1731020925 and IP65 cap With RJ45 Cat.6 (f/f) SPG W22 RJ45 Cat.6 1731020930 and IP65 cap With HDMI (f/f) **SPG W22 HDMI** 1731020935 and IP65 cap With 2 USB 2.0 (f/f) **SPG W22 2xUSB 2.0** 1731020940 and IP65 cap