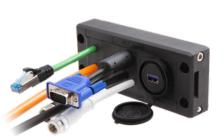

# Large grommets for drives and service connectors

- ▶ Large grommets with embedded panel connectors with diameter 22 mm
- ▶ Aluminum or plastic connectors 180° Female/Female or Female/Male
- ▶ Useful for quick connections without opening the electrical panel
- ► Metal or plastic panel sockets
- ► Degree of protection IP65

**SPG W22 2xUSB 2.0** 

The SPG W22 grommets allow the integration of panel sockets (USB, RJ45 etc...) directly on the DES frame.

The advantage is the modularity of a system that allows the quick coupling and release of data cables without the need to open the machine panel, as well as the guarantee of maintaining a high degree of protection.

This plug-in system facilitates the design of increasingly modular machines.

| SPG W | /22 R | J45 ( | Cat.6 |
|-------|-------|-------|-------|
|       |       |       |       |

**SPG W22 HDMI** 