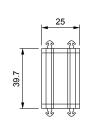

|
|---------|----------|
| Related | products |

| DES 24 | DESPRED    | DES 24MX |
|--------|------------|----------|
| DES 16 | DESCLICK   | DES 16M  |
| DES 10 | DES 24M    | DES 16MX |
| DES Q  | DES 24MX15 |          |
|        |            |          |

#### Model Code **Application** With USB 3.0 (f/f) 1731020905 **SPG W22 USB 3.0** and IP65 cap With USB-B (f/f) SPG W22 USB-B 1731020910 and IP65 cap With USB-C (f/f) SPG W22 USB-C 1731020915 and IP65 cap With USB-Mini (f/m) SPG W22 USB-Mini 1731020920 and IP65 cap With USB-Micro (f/m) SPG W22 USB-Micro 1731020925 and IP65 cap With RJ45 Cat.6 (f/f) SPG W22 RJ45 Cat.6 1731020930 and IP65 cap With HDMI (f/f) **SPG W22 HDMI** 1731020935 and IP65 cap With 2 USB 2.0 (f/f) **SPG W22 2xUSB 2.0** 1731020940 and IP65 cap

### Dimensions [mm]









ECOLAB