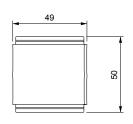

|---------|----------|
| Related | products |

| DES 24 | DESPRED    | DES 24MX |
|--------|------------|----------|
| DES 16 | DESCLICK   | DES 16M  |
| DES 10 | DES 24M    | DES 16MX |
| DES Q  | DES 24MX15 |          |
|        |            |          |

#### Model Code **Application** With USB 3.0 (f/f) 1731020905 **SPG W22 USB 3.0** and IP65 cap With USB-B (f/f) SPG W22 USB-B 1731020910 and IP65 cap With USB-C (f/f) SPG W22 USB-C 1731020915 and IP65 cap With USB-Mini (f/m) SPG W22 USB-Mini 1731020920 and IP65 cap With USB-Micro (f/m) SPG W22 USB-Micro 1731020925 and IP65 cap With RJ45 Cat.6 (f/f) SPG W22 RJ45 Cat.6 1731020930 and IP65 cap With HDMI (f/f) **SPG W22 HDMI** 1731020935 and IP65 cap With 2 USB 2.0 (f/f) **SPG W22 2xUSB 2.0** 1731020940 and IP65 cap

### Dimensions [mm]









ECOLAB