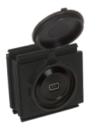

**SPG W22 USB 3.0** 

SPG W22 USB-B

SPG W22 USB-C

SPG W22 USB-Mini

Pcs

/pack

1

SPG W22 USB-Micro

#### Model Code **Application** With USB 3.0 (f/f) 1731020905 **SPG W22 USB 3.0** and IP65 cap With USB-B (f/f) SPG W22 USB-B 1731020910 and IP65 cap With USB-C (f/f) SPG W22 USB-C 1731020915 and IP65 cap With USB-Mini (f/m) SPG W22 USB-Mini 1731020920 and IP65 cap With USB-Micro (f/m) SPG W22 USB-Micro 1731020925 and IP65 cap With RJ45 Cat.6 (f/f) SPG W22 RJ45 Cat.6 1731020930 and IP65 cap With HDMI (f/f) **SPG W22 HDMI** 1731020935 and IP65 cap With 2 USB 2.0 (f/f) **SPG W22 2xUSB 2.0** 1731020940 and IP65 cap