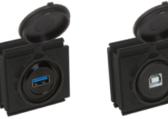

**SPG W22 USB 3.0** 

SPG W22 USB-B

SPG W22 USB-C

SPG W22 USB-Mini

Pcs

/pack

1

SPG W22 USB-Micro

#### Model Code **Application** With USB 3.0 (f/f) 1731020905 **SPG W22 USB 3.0** and IP65 cap With USB-B (f/f) SPG W22 USB-B 1731020910 and IP65 cap With USB-C (f/f) SPG W22 USB-C 1731020915 and IP65 cap With USB-Mini (f/m) SPG W22 USB-Mini 1731020920 and IP65 cap With USB-Micro (f/m) SPG W22 USB-Micro 1731020925 and IP65 cap With RJ45 Cat.6 (f/f) SPG W22 RJ45 Cat.6 1731020930 and IP65 cap With HDMI (f/f) **SPG W22 HDMI** 1731020935 and IP65 cap With 2 USB 2.0 (f/f) **SPG W22 2xUSB 2.0** 1731020940 and IP65 cap