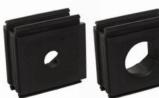

**SPG WFQ20 SPG WFQ27** 

SPG WF12

SPG WF25

SPG W22

| Model     | Code       | Application                                                               | Pcs   |
|-----------|------------|---------------------------------------------------------------------------|-------|
|           |            |                                                                           | /pack |
| SPG WFP23 | 1731020830 | For M23 flanges                                                           |       |
| SPG WFQ20 | 1731020815 | For squared openable flange  38 mm, hole Ø 20 mm (for M15 connectors)     |       |
| SPG WFQ27 | 1731020820 | For squared openable flange  38 mm with hole Ø 27 mm (for M23 connectors) | 1     |
| SPG WF12  | 1731020840 | For M12 metric threads                                                    |       |
| SPG WF25  | 1731020850 | For M25 metric threads                                                    |       |
| SPG W22   | 1731020810 | For Ø 22 mm Panel connectors                                              |       |