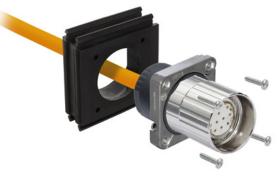

Compatible with a wide variety of panel sockets eg. sockets Ø 20/22 mm, M12, M25, M23 flanges, openable square flanges for M15 and M23 connectors, bulkheads and quick inserts for pneumatics, etc...

The SPG W grommets allow the integration of panel connectors/sockets (Ø 20 and 22 mm, M12, M25, M23 flanges, openable square flanges, feedthrough, quick inserts for pneumatics, etc.) directly on the DES frames.

The advantage is the modularity of the system that allows quick connection and release of cables (data, power, pneumatics, etc.) without opening the machine panel.

This plug-in system facilitates the design of increasingly modular machines.