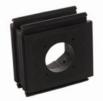

**SPG WFQ20 SPG WFQ27** 

SPG WF12

SPG WF25

SPG W22

| Model     | Code       | Application                                                               | Pcs   |
|-----------|------------|---------------------------------------------------------------------------|-------|
|           |            |                                                                           | /pack |
| SPG WFP23 | 1731020830 | For M23 flanges                                                           |       |
| SPG WFQ20 | 1731020815 | For squared openable flange  38 mm, hole Ø 20 mm (for M15 connectors)     |       |
| SPG WFQ27 | 1731020820 | For squared openable flange  38 mm with hole Ø 27 mm (for M23 connectors) | 1     |
| SPG WF12  | 1731020840 | For M12 metric threads                                                    |       |
| SPG WF25  | 1731020850 | For M25 metric threads                                                    |       |
| SPG W22   | 1731020810 | For Ø 22 mm Panel connectors                                              |       |