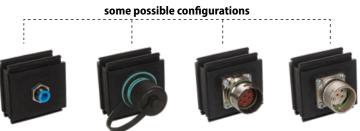

**SPG WFQ20 SPG WFQ27** 

SPG WF12

SPG WF25

SPG W22

| Model     | Code       | Application                                                               | Pcs   |
|-----------|------------|---------------------------------------------------------------------------|-------|
|           |            |                                                                           | /pack |
| SPG WFP23 | 1731020830 | For M23 flanges                                                           |       |
| SPG WFQ20 | 1731020815 | For squared openable flange  38 mm, hole Ø 20 mm (for M15 connectors)     |       |
| SPG WFQ27 | 1731020820 | For squared openable flange  38 mm with hole Ø 27 mm (for M23 connectors) | 1     |
| SPG WF12  | 1731020840 | For M12 metric threads                                                    |       |
| SPG WF25  | 1731020850 | For M25 metric threads                                                    |       |
| SPG W22   | 1731020810 | For Ø 22 mm Panel connectors                                              |       |

Compatible with a wide variety of panel sockets eg. sockets Ø 20/22 mm, M12, M25, M23 flanges, openable square flanges for M15 and M23 connectors, bulkheads and quick inserts for pneumatics, etc...

The SPG W grommets allow the integration of panel connectors/sockets (Ø 20 and 22 mm, M12, M25, M23 flanges, openable square flanges, feedthrough, quick inserts for pneumatics, etc.) directly on the DES frames.