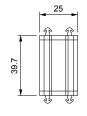

kets (Ø 20 and 22 mm, M12, M25, M23 flanges, openable square flanges, feedthrough, quick inserts for pneumatics, etc.) directly on the DES frames.

The advantage is the modularity of the system that allows quick connection and release of cables (data, power, pneumatics, etc.) without opening the machine panel.

This plug-in system facilitates the design of increasingly modular machines.

### Technical data

Material: TPE, insert PP+GF Flammability: self-extinguishing

acc. to UL94-V0

**Temperature:** -40°C... +110°C (static) Features: halogens and silicones free

## **Related products**

| DES 24 | DESPRED    | DES 24MX |
|--------|------------|----------|
| DES 16 | DESCLICK   | DES 16M  |
| DES 10 | DES 24M    | DES 16MX |
| DES Q  | DES 24MX15 |          |

#### **Dimensions** [mm]