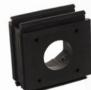

**SPG WFQ20 SPG WFQ27** 

SPG WF12

SPG WF25

SPG W22

| Model     | Code       | Application                                                               | Pcs   |
|-----------|------------|---------------------------------------------------------------------------|-------|
|           |            |                                                                           | /pack |
| SPG WFP23 | 1731020830 | For M23 flanges                                                           |       |
| SPG WFQ20 | 1731020815 | For squared openable flange  38 mm, hole Ø 20 mm (for M15 connectors)     |       |
| SPG WFQ27 | 1731020820 | For squared openable flange  38 mm with hole Ø 27 mm (for M23 connectors) | 1     |
| SPG WF12  | 1731020840 | For M12 metric threads                                                    |       |
| SPG WF25  | 1731020850 | For M25 metric threads                                                    |       |
| SPG W22   | 1731020810 | For Ø 22 mm Panel connectors                                              |       |