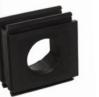

**SPG WFQ20 SPG WFQ27** 

SPG WF12

SPG WF25

SPG W22

| Model     | Code       | Application                                                               | Pcs   |
|-----------|------------|---------------------------------------------------------------------------|-------|
|           |            |                                                                           | /pack |
| SPG WFP23 | 1731020830 | For M23 flanges                                                           |       |
| SPG WFQ20 | 1731020815 | For squared openable flange  38 mm, hole Ø 20 mm (for M15 connectors)     |       |
| SPG WFQ27 | 1731020820 | For squared openable flange  38 mm with hole Ø 27 mm (for M23 connectors) | 1     |
| SPG WF12  | 1731020840 | For M12 metric threads                                                    |       |
| SPG WF25  | 1731020850 | For M25 metric threads                                                    |       |
| SPG W22   | 1731020810 | For Ø 22 mm Panel connectors                                              |       |