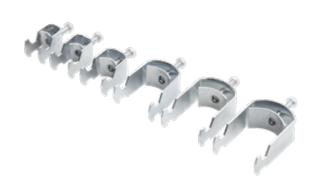

Material: spring steel, zinc plated

| Model     | Code       | Clamping<br>range<br>(mm) | Dimensions (mm) |    | Pcs     |
|-----------|------------|---------------------------|-----------------|----|---------|
|           |            |                           | В               | н  | (/pack) |
| MST 6-12  | 1734040512 | 6 - 12                    | 21              | 70 | 10      |
| MST 12-18 | 1734040518 | 12 - 18                   | 23              | 70 |         |
| MST 18-22 | 1734040522 | 18 - 22                   | 27              | 70 |         |
| MST 22-30 | 1734040530 | 22 - 30                   | 39              | 85 |         |
| MST 30-38 | 1734040538 | 30 - 38                   | 45              | 90 |         |
| MST 38-42 | 1734040542 | 38 - 42                   | 47              | 95 |         |