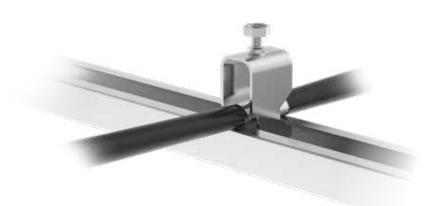

## Shield clamp for C 30mm rail

## **FEATURES**

- · Cable ranges from 6 to 42 mm
- · Installation on C rail 30 mm
- · Snap-in assembly with tightening nut
- · Cost effective

The MST shield clamps enable the cable shield to be grounded easily and effectively. The MST shield clamps are used on the C 30 mm rail and they are secured tightening the screw which also ensures the strain relief function.