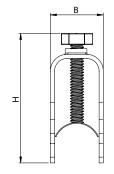

Material: spring steel, zinc plated

| Model     | Code       | Clamping<br>range<br>(mm) | Dimensions (mm) |    | Pcs     |
|-----------|------------|---------------------------|-----------------|----|---------|
|           |            |                           | В               | н  | (/pack) |
| MST 6-12  | 1734040512 | 6 - 12                    | 21              | 70 | 10      |
| MST 12-18 | 1734040518 | 12 - 18                   | 23              | 70 |         |
| MST 18-22 | 1734040522 | 18 - 22                   | 27              | 70 |         |
| MST 22-30 | 1734040530 | 22 - 30                   | 39              | 85 |         |
| MST 30-38 | 1734040538 | 30 - 38                   | 45              | 90 |         |
| MST 38-42 | 1734040542 | 38 - 42                   | 47              | 95 |         |

## **Dimensions** (mm)