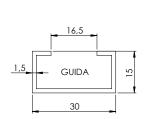

| Clamping<br>range<br>(mm) | Dimensions (mm) |    | Pcs     |
|-----------|------------|---------------------------|-----------------|----|---------|
|           |            |                           | В               | н  | (/pack) |
| MST 6-12  | 1734040512 | 6 - 12                    | 21              | 70 | 10      |
| MST 12-18 | 1734040518 | 12 - 18                   | 23              | 70 |         |
| MST 18-22 | 1734040522 | 18 - 22                   | 27              | 70 |         |
| MST 22-30 | 1734040530 | 22 - 30                   | 39              | 85 |         |
| MST 30-38 | 1734040538 | 30 - 38                   | 45              | 90 |         |
| MST 38-42 | 1734040542 | 38 - 42                   | 47              | 95 |         |



## **Dimensions** (mm)