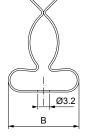

| Model     | Code       | Clamping range | Dimensions [mm] |      |   | Pcs   |
|-----------|------------|----------------|-----------------|------|---|-------|
|           |            | [mm]           | В               | Н    | S | /pack |
| MSL 3-9   | 1734010310 | 3 - 9          | 16,5            | 20,6 | 8 | 50    |
| MSL 10-19 | 1734010320 | 10 - 19        | 19,5            | 27   | 8 | 50    |

## Dimensions [mm]

Z