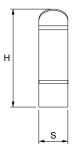

| Model     | Code       | Clamping range | Dimensions [mm] |      |   | Pcs   |
|-----------|------------|----------------|-----------------|------|---|-------|
|           |            | [mm]           | В               | Н    | S | /pack |
| MSL 3-9   | 1734010310 | 3 - 9          | 16,5            | 20,6 | 8 | 50    |
| MSL 10-19 | 1734010320 | 10 - 19        | 19,5            | 27   | 8 | 50    |

## Dimensions [mm]

Z