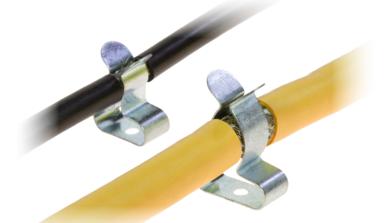

## Extended range shielding clamps without foot

- Suitable for a wide range of cables from 3 to 19 mm
- Snap-in assembly, no need to use tools
- ► Ideal adherence to cable shielding
- Constant pressure of the spring on the cable sheath without having to run tests and checks
- ► High vibration resistance, maintenance free

The MSL shield clamps enable the cable shield to be grounded easily and effectively. The MSL shield clamps can be fixed with screws or rivets.