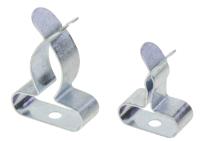

## Extended range shielding clamps without foot

- Suitable for a wide range of cables from 3 to 19 mm
- Snap-in assembly, no need to use tools
- ► Ideal adherence to cable shielding
- Constant pressure of the spring on the cable sheath without having to run tests and checks
- ► High vibration resistance, maintenance free

| Model     | Code       | Clamping range | Dimensions [mm] |      |   | Pcs   |
|-----------|------------|----------------|-----------------|------|---|-------|
|           |            | [mm]           | В               | Н    | S | /pack |
| MSL 3-9   | 1734010310 | 3 - 9          | 16,5            | 20,6 | 8 | 50    |
| MSL 10-19 | 1734010320 | 10 - 19        | 19,5            | 27   | 8 | 50    |