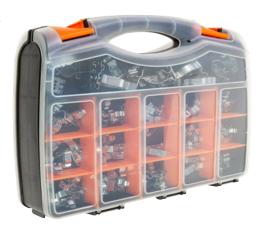

## Box with shield clamp samples

- ▶ 163 shield clamps
- ► Wide choice of models with different fixings
- ► Price savings compared to separate purchase of each part
- ► Practical, transportable box

| Model               | Code       | <b>Dimensions</b><br>[mm] | Pcs |
|---------------------|------------|---------------------------|-----|
| Engineering Box EMC | 1734090100 | 370 x 300 x 90            | 1   |

**BOX CONTENT** Pcs Model **MB14** 10 10 **MB22** 20 MSL 3-9 MSL 10-19 20 5 MSS 22-30 MSS 30-37 5 4 MSS 38-48 MSD 22-30 3 3 MSD 30-37 3 MSD 38-48 10 MSD2L 3-9 10 MSD2L 10-19 10 **MSBL 3-9** MSBL 10-19 10 10 **MSAL 3-9** 10 MSAL 10-19 MSEL 3-9 10 10 MSEL 10-19

Practical box containing 163 shield clamps, various dimensions and fixing methods are available.

Thanks to the wide choice it is possible to select the most suitable model for the specific application.