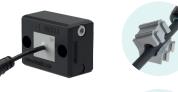

Model

- Overmolded gasket acc. to UL94-V0
- ATEX version on request (see group 7)

Code

Threaded inserts version on request

Max. cut-out

Pcs

The DES L1, L2, L3 cable entry system consists of a splittable frame designed to accommodate small (SPP) grommets for cables with or without connectors.

With all combinations of grommets, single, double, quadruple, the IP66 and NEMA 4X\* are guaranteed.

The overmolded gasket guarantees faster installation times and the complete V0 self-self-estinguishing of the system.