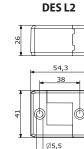

#### Dimensions [mm]

Upon

request:

DES L2

Set of 2 mounting screws in AISI304

with Black Geomet finishing

IK10