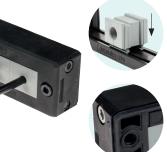

Model

- Overmolded gasket acc. to UL94-V0
- ATEX version on request (see group 7)

Code

Threaded inserts version on request

Max. cut-out

Pcs

The DES L1, L2, L3 cable entry system consists of a splittable frame designed to accommodate small (SPP) grommets for cables with or without connectors.

With all combinations of grommets, single, double, quadruple, the IP66 and NEMA 4X\* are guaranteed.

The overmolded gasket guarantees faster installation times and the complete V0 self-self-estinguishing of the system.