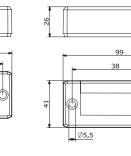

#### Dimensions [mm]

Upon

request:

DES L2

Set of 2 mounting screws in AISI304

with Black Geomet finishing

IK10