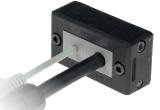

Model

- Overmolded gasket acc. to UL94-V0
- ATEX version on request (see group 7)

Code

Threaded inserts version on request

Max. cut-out

Pcs

The DES L1, L2, L3 cable entry system consists of a splittable frame designed to accommodate small (SPP) grommets for cables with or without connectors.

With all combinations of grommets, single, double, quadruple, the IP66 and NEMA 4X\* are guaranteed.

The overmolded gasket guarantees faster installation times and the complete V0 self-self-estinguishing of the system.