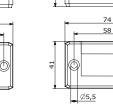

#### Dimensions [mm]

Upon

request:

DES L2

Set of 2 mounting screws in AISI304

with Black Geomet finishing

IK10