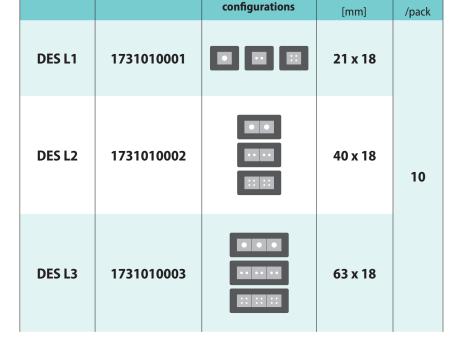

Model

- Overmolded gasket acc. to UL94-V0
- ATEX version on request (see group 7)

Code

Threaded inserts version on request

Max. cut-out

Pcs

The DES L1, L2, L3 cable entry system consists of a splittable frame designed to accommodate small (SPP) grommets for cables with or without connectors.

With all combinations of grommets, single, double, quadruple, the IP66 and NEMA 4X\* are guaranteed.

The overmolded gasket guarantees faster installation times and the complete V0 self-self-estinguishing of the system.

#### Dimensions [mm]

Upon

request:

DES L2

Set of 2 mounting screws in AISI304

with Black Geomet finishing

IK10